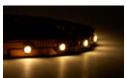

### **SPECIFICATIONS**

| Wattage      | Single Color 70W (120W RGB)                                                                                                    |
|--------------|--------------------------------------------------------------------------------------------------------------------------------|
| Voltage      | 12V DC                                                                                                                         |
| LED Quantity | Single Color 300 x LED, RGB 150 x LED                                                                                          |
| Dimensions   | 0.3" W x 16" L                                                                                                                 |
| Colors       | Warm White (3,000K)<br>Cool White (5,000K)<br>Red, Green, Blue, Yellow, RGB(req. Controller)                                   |
| Brightness   | Warm White 850 lumens Cool White 1100 lumens Red 800 lumens Green 950 lumens Blue 100 lumens Yellow 800 lumens RGB 1100 lumens |
| Dimmablity   | Magnetic Low Voltage Dimmer / PWM Dimmer                                                                                       |

**Warm White** 

**Cool White**