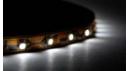

### **SPECIFICATIONS**

| Wattage      | Single Color 70W (120W RGB)                                                                                                    |
|--------------|--------------------------------------------------------------------------------------------------------------------------------|
| Voltage      | 12V DC                                                                                                                         |
| LED Quantity | Single Color 300 x LED, RGB 150 x LED                                                                                          |
| Dimensions   | 0.3" W x 16" L                                                                                                                 |
| Colors       | Warm White (3,000K)<br>Cool White (5,000K)<br>Red, Green, Blue, Yellow, RGB(req. Controller)                                   |
| Brightness   | Warm White 850 lumens Cool White 1100 lumens Red 800 lumens Green 950 lumens Blue 100 lumens Yellow 800 lumens RGB 1100 lumens |
| Dimmablity   | Magnetic Low Voltage Dimmer / PWM Dimmer                                                                                       |

**Warm White** 

**Cool White**