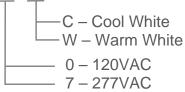

integration with the aluminum backed heat sink provides high performance, energy saving, and long lasting light output.

## **SPECIFICATIONS**

| Wattage          | 13W                                        |
|------------------|--------------------------------------------|
| Voltage          | 120V or 277VAC                             |
| Average Lifetime | > 50,000 hrs                               |
| Colors           | Warm White (3,000K)<br>Cool White (5,000K) |
| Efficacy         | 1300 lm (W); 1400 lm (C)                   |
| Beam Angle       | 360 degrees                                |
| Dimensions       | 1.9" D / 6.5" L                            |
| LED              | 252                                        |





## **ORDERING INFO**

## **4-pin Series**

• PL13-QX4-X