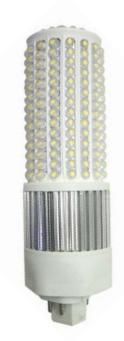

## **PL13X SERIES**

The high brightness PL series comes in a 13W versions and can be compared to a traditional plug-in fluorescent. The 4-pin base fits into any GX24q-2, GX24q-3, & GX24q-4 size fixture socket. It's integration with the aluminum backed heat sink provides high performance, energy saving, and long lasting light output.

## **SPECIFICATIONS**

| Wattage          | 13W                                        |
|------------------|--------------------------------------------|
| Voltage          | 120V or 277VAC                             |
| Average Lifetime | > 50,000 hrs                               |
| Colors           | Warm White (3,000K)<br>Cool White (5,000K) |
| Efficacy         | 1300 lm (W); 1400 lm (C)                   |
| Beam Angle       | 360 degrees                                |
| Dimensions       | 1.9" D / 6.5" L                            |
| LED              | 252                                        |