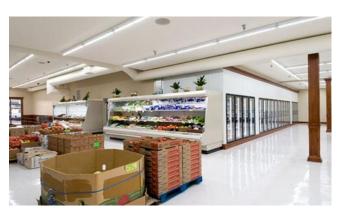

## **T8 8FT NIPPLE SERIES**

The high brightness T8 LED uses only 36W compared to a traditional fluorescent light source. The base fits into any T8 size nipple end fixture socket that powers without the need for existing fluorescent ballasts to provide high performance, energy saving, and long lasting light output.