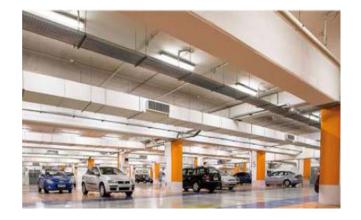

## **T8 8FT NIPPLE SERIES**

The high brightness T8 LED uses only 36W compared to a traditional fluorescent light source. The base fits into any T8 size nipple end fixture socket that powers without the need for existing fluorescent ballasts to provide high performance, energy saving, and long lasting light output.